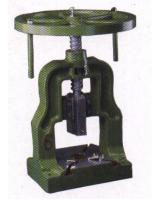

## **FLY PRESS**

**Features :** Fly wheel operated manual press available from 1 ton to 15 ton capacities and single/double body structure type.