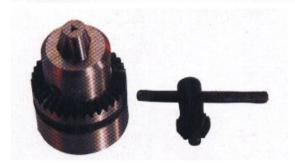

#### **DRILL CHUCK**

**Features :** Available in 10, 12, 16, 20 and 25 mm size with various tapers.