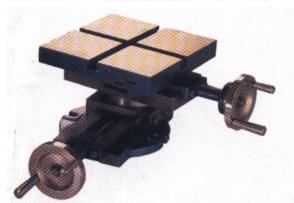

# COMPOUND SLIDE

**Features :** Work table T-slotted capable of 2-axes movement. With/without rotary function.