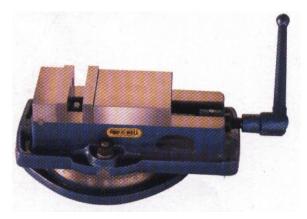

#### MILLING MACHINE VICE

**Features:** Precision vice for milling machine with hardened slide ways and jaws, smoothly operated by heavy lead screw. Swivel calibrated base.