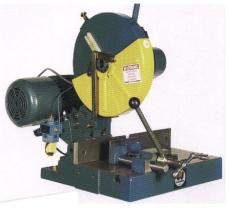

### **DISC CUT-OFF**

**Features :** Abrasive wheel fitted Cut-Off machine available from 200 mm to 600 mm disc size and 1 HP to 10 HP motor capacity. Vice with degree setting fitted onto base.