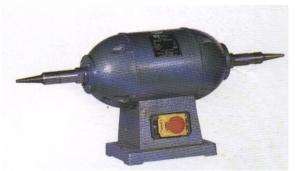

### **BUFFING MACHINE**

**Features :** Double ended high speed polishing machine available from 0.5 HP to 20 HP

### BENCH GRINDER

**Features :** Double ended high speed stone grinders fitted with 2 grinding wheels. Available from 0.25 HP to 20 HP with various sizes of grinding stones available in various grits.