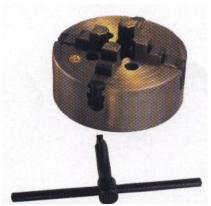

### 4 JAW INDEPENDENT CHUCK (DOG CHUCK)

**Features :** Available in 100, 125, 160, 200 mm upto 1250 mm size.