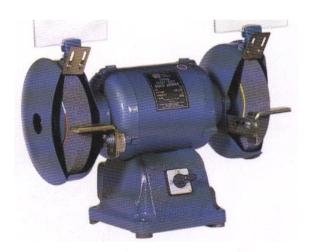

### BENCH GRINDER

**Features :** Double ended high speed stone grinders fitted with 2 grinding wheels. Available from 0.25 HP to 20 HP with various sizes of grinding stones available in various grits.