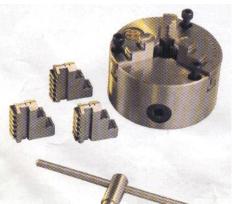

## 3 JAW SELF CENTRING CHUCK (TRUE CHUCK)

**Features :** Available in 100, 125, 160, 200 mm upto 500 mm size, with reverse jaw set.