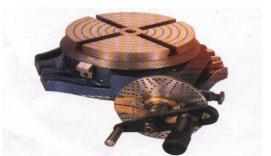

### **ROTARY TABLE**

**Features :** Precision round turn-table with indexing arrangement. Table is T-slotted with calibrated swivel base.