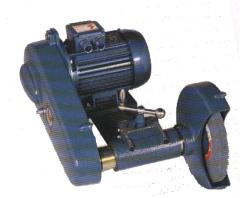

### **TOOL POST GRINDER**

**Features :** Grinding attachment for lathe machine available in 150 mm to 300 mm stone dia. & 0.5 HP to 5 HP motor capacity.